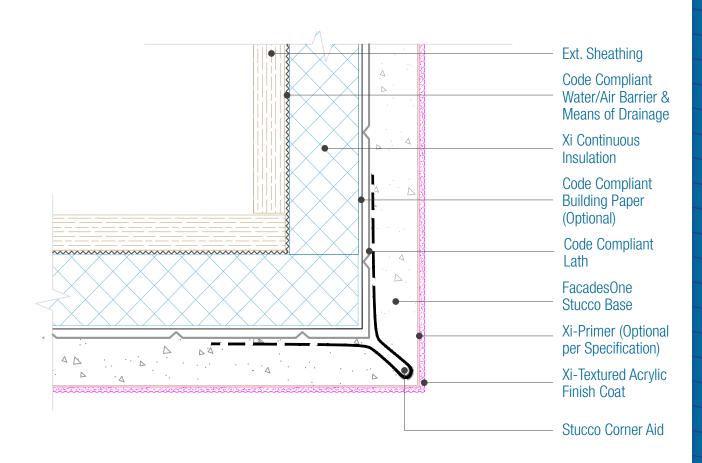

## FacadesOne Xi-Series Assembly Outside Corner

Date, 06-15-2020 | Detail, F1XI,I,5 v1

## NOTES:

- 1. For full assembly options, materials and placement of materials refer to the specific FacadesXi System specifications.
- 2. Drainage is required per the current Evaluation Report. See Detail I.3 for material options.